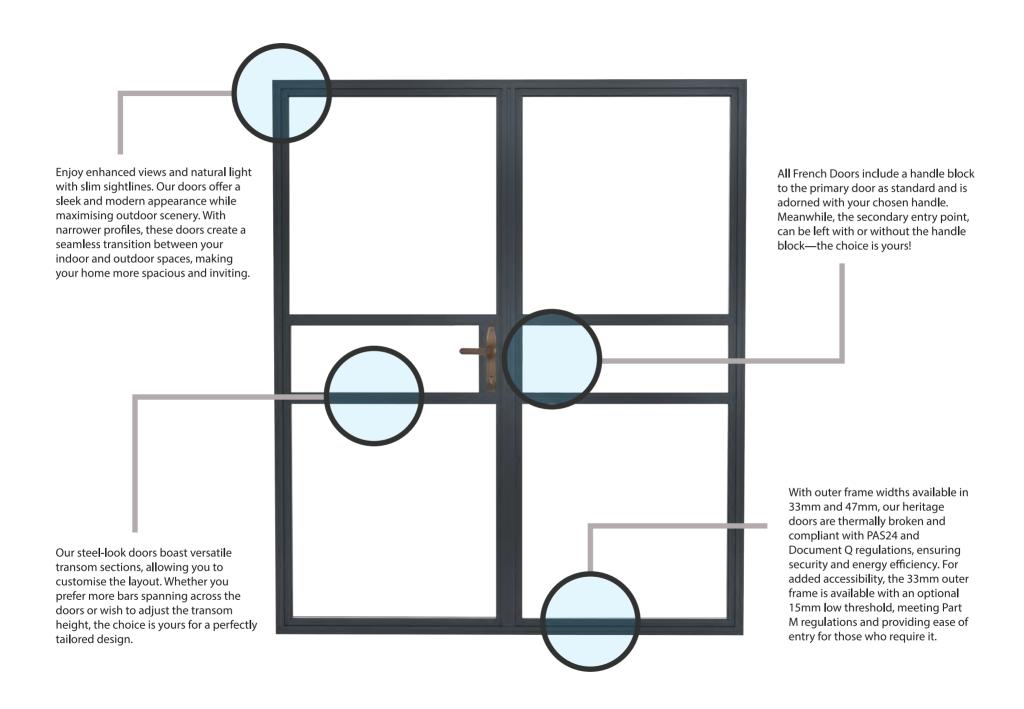

#### **FEATURES**

With meticulous attention to detail, we've crafted the perfect steel-look heritage aluminium doors and accompanying hardware, focusing on even the finest details. We take pride in manufacturing our doors and are confident that each element embodies historical integrity with the utmost precision.

The Decorio range of external doors provides a sympathetic solution to period properties without compromising modern performance. Handcrafted with precision engineering, they offer the durability and security expected from contemporary materials while retaining the timeless appeal of traditional design.

Offering a variety of options, including transom or astragal bar configurations, you have the freedom to achieve the perfect style for your home. Whether renovating a period property or adding character to a contemporary home, our Decorio range seamlessly integrates with any architectural style and is a truly bespoke product.

But it's not just about looks—this range offers many practical benefits, too. Our slim sightlines and low-maintenance design mean you can enjoy peace of mind knowing your doors and windows will remain looking their best with minimal upkeep. Additionally, for your peace of mind, our doors comply with essential building regulations, including Pas 24, Document Q, and Part M.

Our hinged door collection offers a variety of configurations to suit any home, including options for both single and double doors. In the double-door setup, both doors can be opened to enhance the functionality and flow of your space. True to the authentic heritage style, the primary door features a handle of your choosing, and as an optional extra, the secondary door can be equipped with a matching backplate to maintain perfect symmetry. Effortlessly operable, the secondary door includes a simple internal latch that, once released, allows you to fully open up the area, seamlessly connecting or dividing your living spaces as desired.