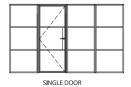

# INTERNAL HINGED DOORS:

#### **FEATURES**

Decorio hinged internal doors have been meticulously designed to preserve the elegance of your heritage property. These doors, reminiscent of the classic styles from the 1930s, operate on discreet hinges and can be tailored to open inward or outward, aligning with your specific spatial and aesthetic preferences.

Our hinged door collection offers a variety of configurations to suit any home, including options for both single and double doors. In the double-door setup, both doors can be opened to enhance the functionality and flow of your space. True to the authentic heritage style, the primary door features a handle of your choosing, and as an optional extra, the secondary door can be equipped with a matching backplate to maintain perfect symmetry. Effortlessly operable, the secondary door includes a simple internal latch that, once released, allows you to fully open up the area, seamlessly connecting or dividing your living spaces as desired.