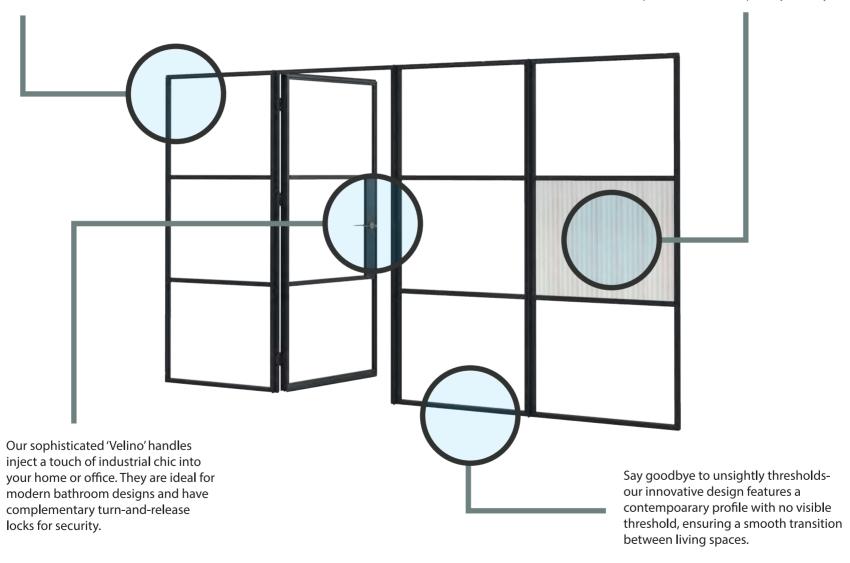

#### **FEATURES**

Our steel-look aluminium internal screens offer a stylish and efficient solution for dividing large rooms or office spaces with minimal disruption. Unlike traditional bricks-and-mortar partitions, which can costly and time-consuming to install, our screens provide a perfect alternative. With small sightlines light easily travels across your space and small, cosy sections can be calved out in any room without obstructions.

You can alaso connect the screens to any product within the internal collection. These screens seamlessly integrate with our sliding and hinged doors, offering versatility and adaptability to suit any space. With a clever coupler system, connecting the doors and screens is effortless, ensuring that no matter the size or layout of your space, we have the perfect solution for you.