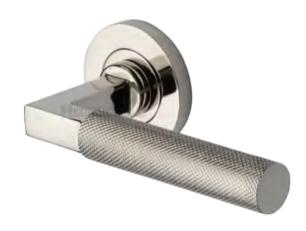

Pictured: Knurled Handle

Fingerpull (Non Lockable)

Fit vertically, avilable in: Black Matt Satin Stainless Steel