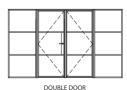

# INTERNAL HINGED DOORS:

#### **FEATURES**

Decorio hinged internal doors have been meticulously designed to preserve the elegance of your heritage property. These doors, reminiscent of the classic styles from the 1930s, operate on discreet hinges and can be tailored to open inward or outward, aligning with your specific spatial and aesthetic preferences.

Our hinged door collection offers a variety of configurations to suit any home, including options for both single and double doors. In the double-door setup, both doors can be opened to enhance the functionality and flow of your space. True to the authentic heritage style, the primary door features a handle of your choosing, and as an optional extra, the secondary door can be equipped with a matching backplate to maintain perfect symmetry. Effortlessly operable, the secondary door includes a simple internal latch that, once released, allows you to fully open up the area, seamlessly connecting or dividing your living spaces as desired.