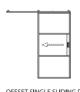

# INTERNAL SLIDING DOORS:

#### **FEATURES**

Our steel-look sliding internal doors are ideal for partitioning large areas and creating rooms within rooms. They are a smart and stylish way to create office and playroom areas with minimal disruption. These doors glide smoothly along a rail and offer adjustable closure to accommodate your preferences.

Each product in the internal collection features a single toughened safety glass to maintain a streamlined appearance. This ensures effective acoustic performance without compromising aesthetics.

Our Decorio sliding doors are also ideal for compact spaces. They require minimal operating clearance while making a sophisticated design statement. With various configurations available, these doors seamlessly enhance the ambience of your property or workspace, delivering both practicality and style.

SLIDING DOUBLE DOOR

OFFSET SINGLE SLIDING DOOR

OFFSET DOUBLE SLIDING DOOF