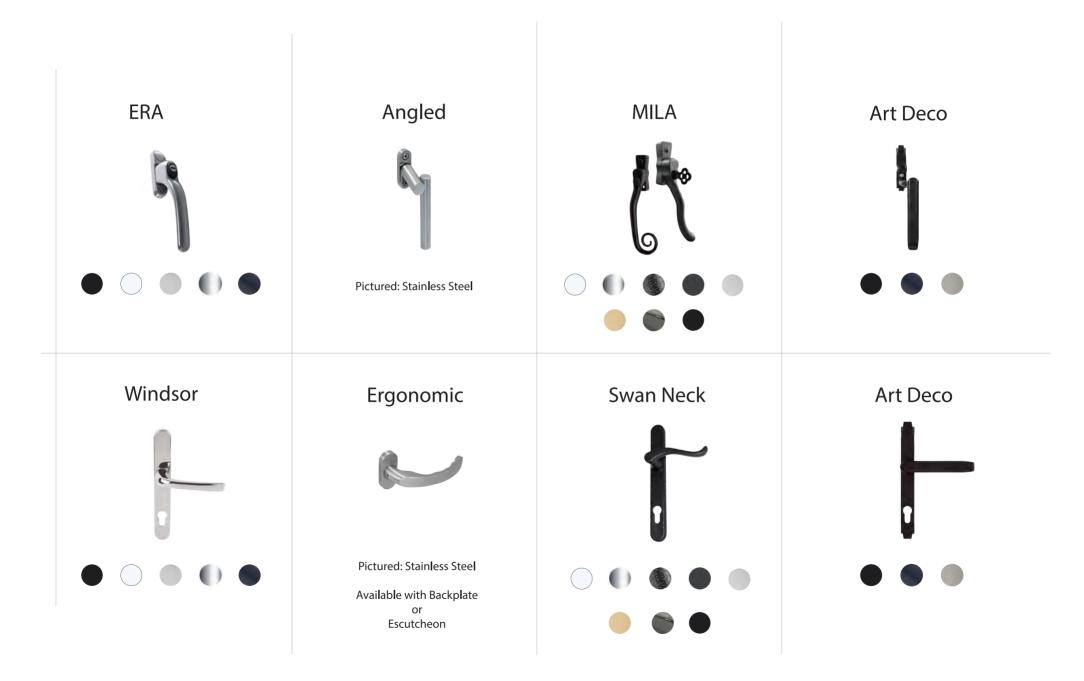

#### **FINISHING TOUCHES**

The significance of hardware in crafting the ambience of your space cannot be overstated. It serves as a defining element, accentuating the style and personality of your windows and doors. The hardware you choose can seamlessly integrate with the architectural design and interior decor or disrupt the cohesive aesthetic you strive to achieve.

At Decorio, we recognise the pivotal role hardware plays in elevating your home's charm and character. While our external windows and doors are equipped with standard modern hardware, we offer the option to upgrade to our exclusive traditional range for those seeking unparalleled authenticity.

By offering carefully curated options, we ensure that you have access to hardware that complements their design vision and adds a touch of refinement to their spaces.

Pictured: Premium Art Deco Handles

#### FINISHING TOUCHES

At Decorio, we pride ourselves on offering a wide selection of internal hardware options for hinged and sliding doors, curated to cater to all your style preferences.

From modern to heritage-inspired designs, each hardware piece is carefully handpicked to seamlessly complement the aesthetic of your interior space.

Moreover, we've included a range of styles that perfectly match our external collection product offering, ensuring a cohesive and harmonious look throughout your property.

With an extensive array of colours available, the possibilities for customisation are endless, allowing you to create a home that reflects your unique taste and personality.

Pictured: Knurled Handle

Fingerpull (Non Lockable)

Fit vertically, avilable in: Black Matt Satin Stainless Steel