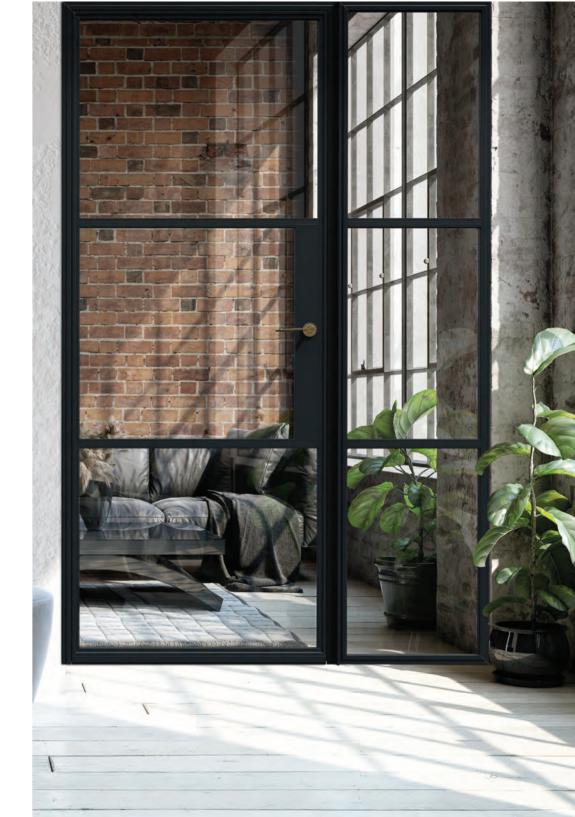

#### **FEATURES**

Decorio hinged internal doors have been meticulously designed to preserve the elegance of your heritage property. These doors, reminiscent of the classic styles from the 1930s, operate on discreet hinges and can be tailored to open inward or outward, aligning with your specific spatial and aesthetic preferences.

Our hinged door collection offers a variety of configurations to suit any home, including options for both single and double doors. In the double-door setup, both doors can be opened to enhance the functionality and flow of your space. True to the authentic heritage style, the primary door features a handle of your choosing, and as an optional extra, the secondary door can be equipped with a matching backplate to maintain perfect symmetry. Effortlessly operable, the secondary door includes a simple internal latch that, once released, allows you to fully open up the area, seamlessly connecting or dividing your living spaces as desired.