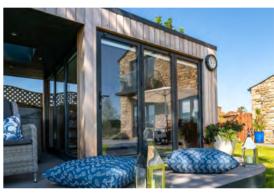

## INTRO:

#### INTERNAL COLLECTION

Introducing the Decorio Internal Collection— opening the door to style, sophistication, and performance. With its sleek steel-effect finishes and slim sightlines, our collection perfectly balances aesthetic appeal with practicality. Whether aiming to elevate the visual allure of your living space or achieve seamless transitions between rooms, our single-glazed screens and doors are designed to make a lasting impression.

All of our doors are available in hinged and sliding options, offering flexibility to suit a wide range of spaces and layouts. Whether you're looking to optimise space in a compact room or create a grand entrance in a larger area, our doors can adapt to your needs seamlessly.

Intro: Internal Collection

Handcrafted with slim sightlines, our doors infuse your space with natural light, creating brighter, more inviting rooms that blend seamlessly into your living or working environment.