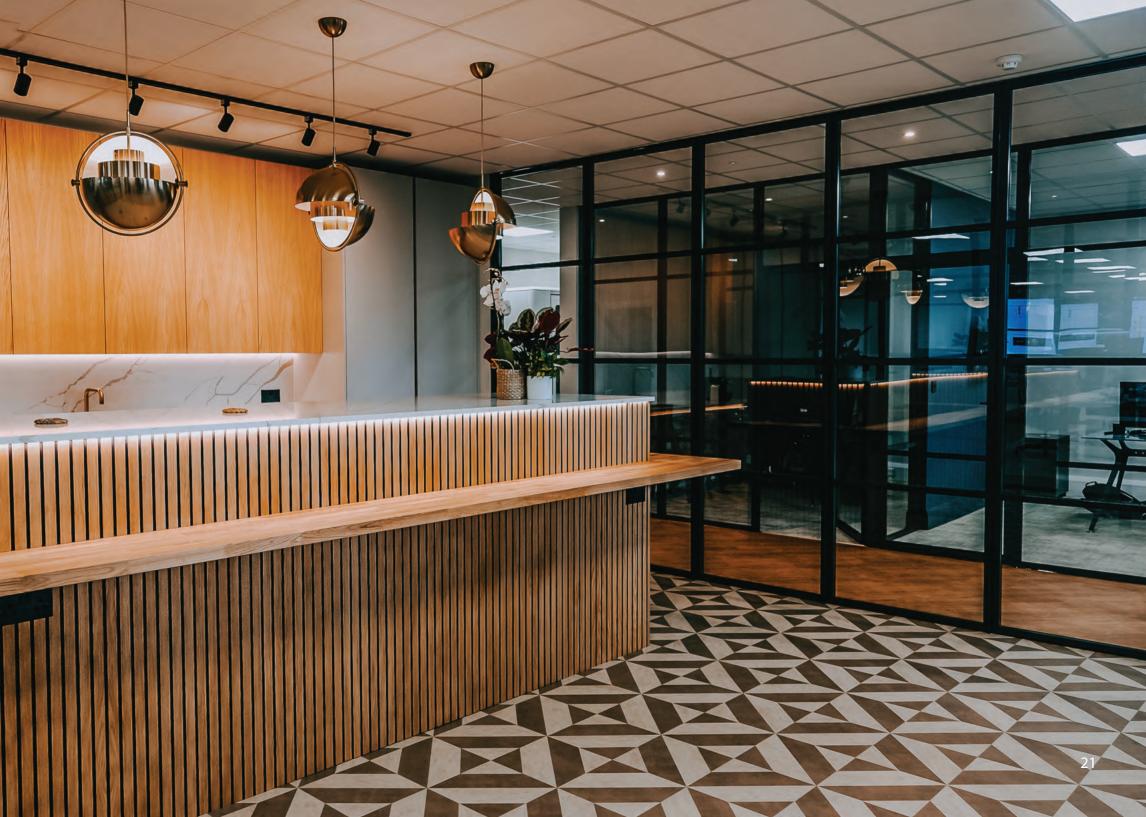

## INTERNAL SCREENS:

#### **FEATURES**

Our steel-look aluminium internal screens offer a stylish and efficient solution for dividing large rooms or office spaces with minimal disruption. Unlike traditional bricks-and-mortar partitions, which can costly and time-consuming to install, our screens provide a perfect alternative. With small sightlines light easily travels across your space and small, cosy sections can be calved out in any room without obstructions.

You can alaso connect the screens to any product within the internal collection. These screens seamlessly integrate with our sliding and hinged doors, offering versatility and adaptability to suit any space. With a clever coupler system, connecting the doors and screens is effortless, ensuring that no matter the size or layout of your space, we have the perfect solution for you.