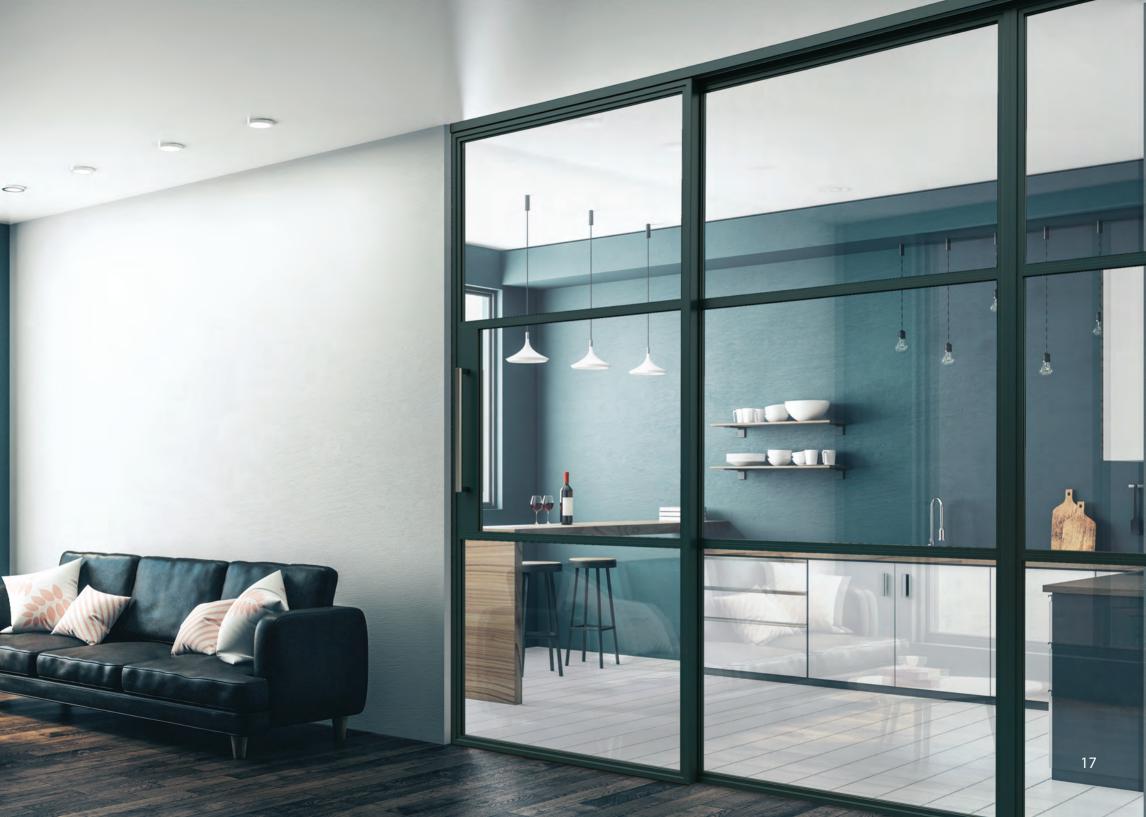

# INTERNAL SLIDING DOORS:

#### **FEATURES**

Our steel-look sliding internal doors are ideal for partitioning large areas and creating rooms within rooms. They are a smart and stylish way to create office and playroom areas with minimal disruption. These doors glide smoothly along a rail and offer adjustable closure to accommodate your preferences.

Each product in the internal collection features a single toughened safety glass to maintain a streamlined appearance. This ensures effective acoustic performance without compromising aesthetics.

Our Decorio sliding doors are also ideal for compact spaces. They require minimal operating clearance while making a sophisticated design statement. With various configurations available, these doors seamlessly enhance the ambience of your property or workspace, delivering both practicality and style.