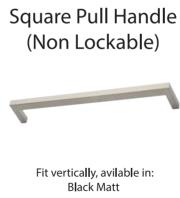

#### FINISHING TOUCHES

At Decorio, we pride ourselves on offering a wide selection of internal hardware options for hinged and sliding doors, curated to cater to all your style preferences.

From modern to heritage-inspired designs, each hardware piece is carefully handpicked to seamlessly complement the aesthetic of your interior space.

Moreover, we've included a range of styles that perfectly match our external collection product offering, ensuring a cohesive and harmonious look throughout your property.

With an extensive array of colours available, the possibilities for customisation are endless, allowing you to create a home that reflects your unique taste and personality.

Pictured: Knurled Handle

Fingerpull (Non Lockable)

Fit vertically, avilable in: Black Matt Satin Stainless Steel