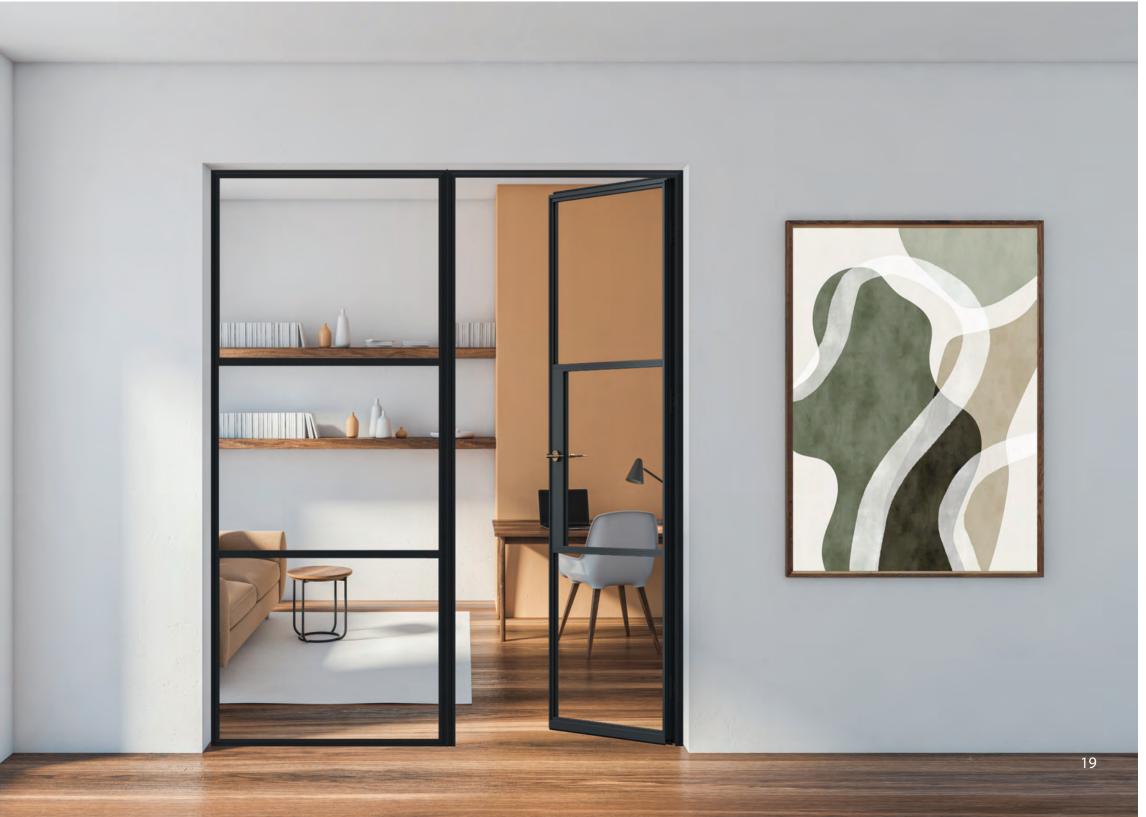

# INTERNAL HINGED DOORS:

#### **FEATURES**

Decorio hinged internal doors have been meticulously designed to preserve the elegance of your heritage property. These doors, reminiscent of the classic styles from the 1930s, operate on discreet hinges and can be tailored to open inward or outward, aligning with your specific spatial and aesthetic preferences.

Our hinged door collection offers a variety of configurations to suit any home, including options for both single and double doors. In the double-door setup, both doors can be opened to enhance the functionality and flow of your space. True to the authentic heritage style, the primary door features a handle of your choosing, and as an optional extra, the secondary door can be equipped with a matching backplate to maintain perfect symmetry. Effortlessly operable, the secondary door includes a simple internal latch that, once released, allows you to fully open up the area, seamlessly connecting or dividing your living spaces as desired.

Internal Hinged Doors: Features