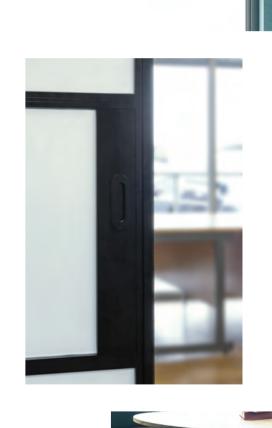

# INTERNAL SLIDING DOORS:

#### **FEATURES**

Our steel-look sliding internal doors are ideal for partitioning large areas and creating rooms within rooms. They are a smart and stylish way to create office and playroom areas with minimal disruption. These doors glide smoothly along a rail and offer adjustable closure to accommodate your preferences.

Each product in the internal collection features a single toughened safety glass to maintain a streamlined appearance. This ensures effective acoustic performance without compromising aesthetics.

Our Decorio sliding doors are also ideal for compact spaces. They require minimal operating clearance while making a sophisticated design statement. With various configurations available, these doors seamlessly enhance the ambience of your property or workspace, delivering both practicality and style.