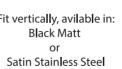

Pictured: Knurled Handle

Fingerpull (Non Lockable)

Fit vertically, avilable in: Black Matt Satin Stainless Steel