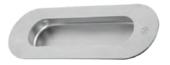

Pictured: Knurled Handle

Fingerpull (Non Lockable)

Fit vertically, avilable in: Black Matt Satin Stainless Steel