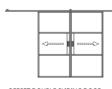

# INTERNAL HINGED DOORS:

#### **FEATURES**

Decorio hinged internal doors have been meticulously designed to preserve the elegance of your heritage property. These doors, reminiscent of the classic styles from the 1930s, operate on discreet hinges and can be tailored to open inward or outward, aligning with your specific spatial and aesthetic preferences.

Our hinged door collection offers a variety of configurations to suit any home, including options for both single and double doors. In the double-door setup, both doors can be opened to enhance the functionality and flow of your space. True to the authentic heritage style, the primary door features a handle of your choosing, and as an optional extra, the secondary door can be equipped with a matching backplate to maintain perfect symmetry. Effortlessly operable, the secondary door includes a simple internal latch that, once released, allows you to fully open up the area, seamlessly connecting or dividing your living spaces as desired.

Internal Hinged Doors: Features