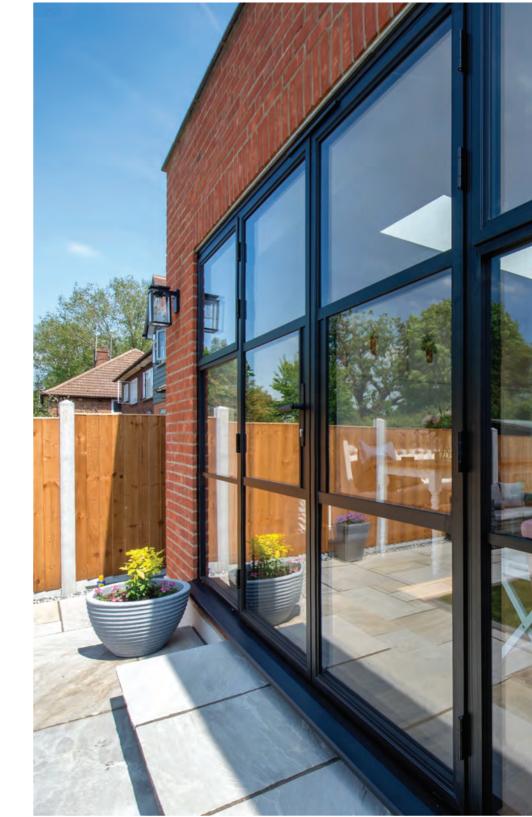

#### **EXTERNAL COLLECTION**

Introducing our External Collection: meticulously crafted to withstand the unpredictable whims of UK weather. These stunning pieces are versatile enough to shine, whether braving the elements outdoors or adding charm indoors.

The Decorio External Collection is specifically manufactured to include a polyamide thermal break and high performance toughened safety glass, ensuring your home is thermally efficent all year round.

Bespoke built, each item in our collection is handcrafted, allowing you to customise to your exact requirements.

When designing your doors and windows, choose from either transoms or astragal bars to ensure our doors fit seamlessly into your space.

Intro: External Collection