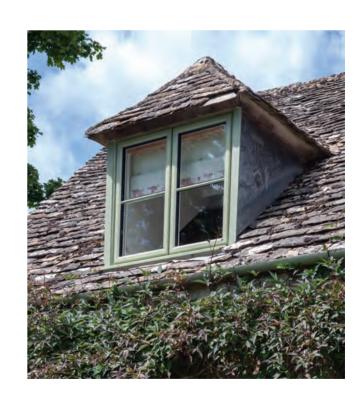

## EXTERNAL WINDOWS:

#### **FEATURES**

Recognising the significance of architectural harmony, we set out to create a window that mirrors the aesthetic appeal of our doors and upholds the same standards of durability, functionality, and elegance.

As the name suggests, our Decorio external window is designed for external applications and boasts all the distinctive features necessary to complement our door range perfectly.

Our external windows offer an ideal solution for listed building renovations and large-scale replica refurbishment projects. They seamlessly replace old steel or timber windows while preserving the traditional look. However, their versatility extends beyond such buildings, enhancing the aesthetics of many residential properties, old or new.

Their modular design allows for straightforward installation and either top-hung, side-hung, or fixed openings. Like our external door offering, our windows incorporate innovative polyamide thermal break technology and comply with PAS 24 and Document Q building regulations.