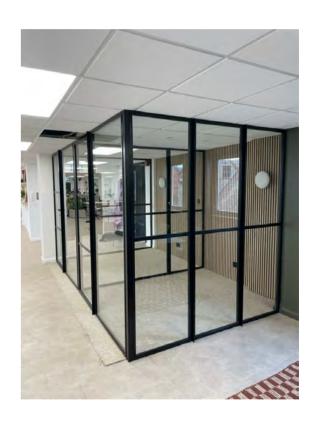

## INTERNAL SCREENS:

#### **FEATURES**

Our steel-look aluminium internal screens offer a stylish and efficient solution for dividing large rooms or office spaces with minimal disruption. Unlike traditional bricks-and-mortar partitions, which can costly and time-consuming to install, our screens provide a perfect alternative. With small sightlines light easily travels across your space and small, cosy sections can be calved out in any room without obstructions.

You can alaso connect the screens to any product within the internal collection. These screens seamlessly integrate with our sliding and hinged doors, offering versatility and adaptability to suit any space. With a clever coupler system, connecting the doors and screens is effortless, ensuring that no matter the size or layout of your space, we have the perfect solution for you.

FIXED SCREEN