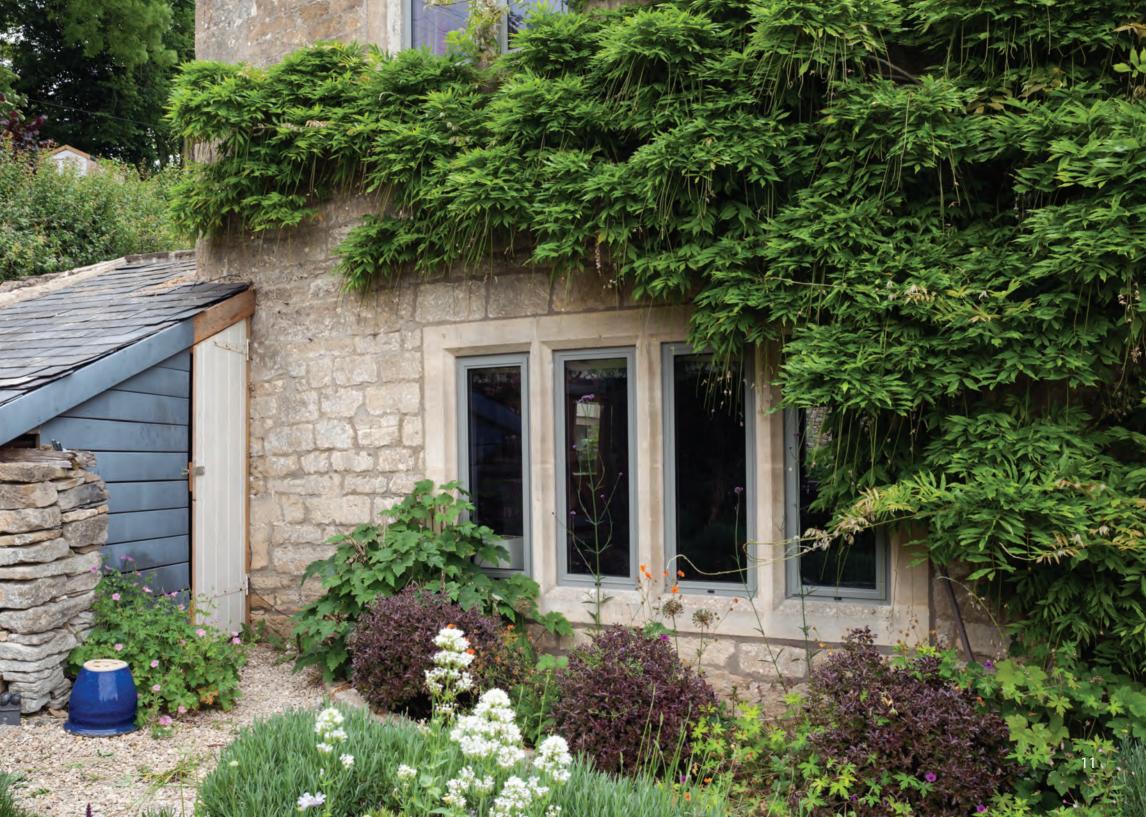

## EXTERNAL WINDOWS:

#### **FEATURES**

Recognising the significance of architectural harmony, we set out to create a window that mirrors the aesthetic appeal of our doors and upholds the same standards of durability, functionality, and elegance.

As the name suggests, our Decorio external window is designed for external applications and boasts all the distinctive features necessary to complement our door range perfectly.

Our external windows offer an ideal solution for listed building renovations and large-scale replica refurbishment projects. They seamlessly replace old steel or timber windows while preserving the traditional look. However, their versatility extends beyond such buildings, enhancing the aesthetics of many residential properties, old or new.

Their modular design allows for straightforward installation and either top-hung, side-hung, or fixed openings. Like our external door offering, our windows incorporate innovative polyamide thermal break technology and comply with PAS 24 and Document Q building regulations.